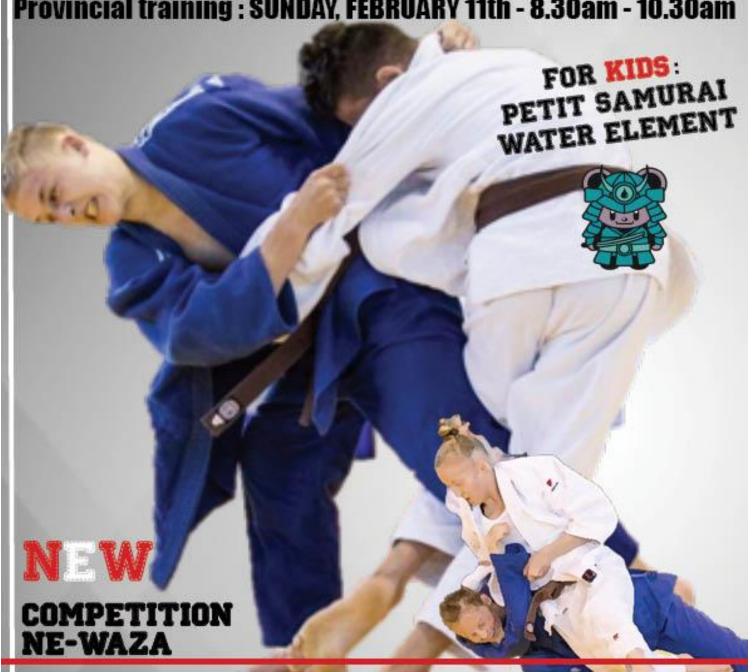

# YOUTH 2016 PROVINCIAL

ABBOTSFORD SATURDAY, FEBRUARY 10th

U14 - U16 - U18 - U21 - SENIOR NE-WAZA COMPETITION Provincial training : SUNDAY, FEBRUARY 11th - 8.30am - 10.30am

2018

The Abbotsford Judo Club & Judo BC cordially invites Judoka to participate in the 2018 Youth Provincial Judo Championships for U-14, U-16, U-18 Male and Female; U-21 Men and Women. U21 & Senior judoka are invited to participate in the 1<sup>st</sup> Judo BC Ne-Waza competition and U12 and under Judo BC members are invited to attend the free Petit Samurai event.

### WANT TO BECOME A PETIT SAMOURAI?

### PRACTICE JUDO WITH WATER SAM!

ON FEBRUARY 10 TH 12:30PM - 1:30PM

## FOR CHILDREN BORN: 2007 TO 2012

\* Registration on site at 12 pm on February 10 th

\*\* Judo Canada membership card and judogi reguired